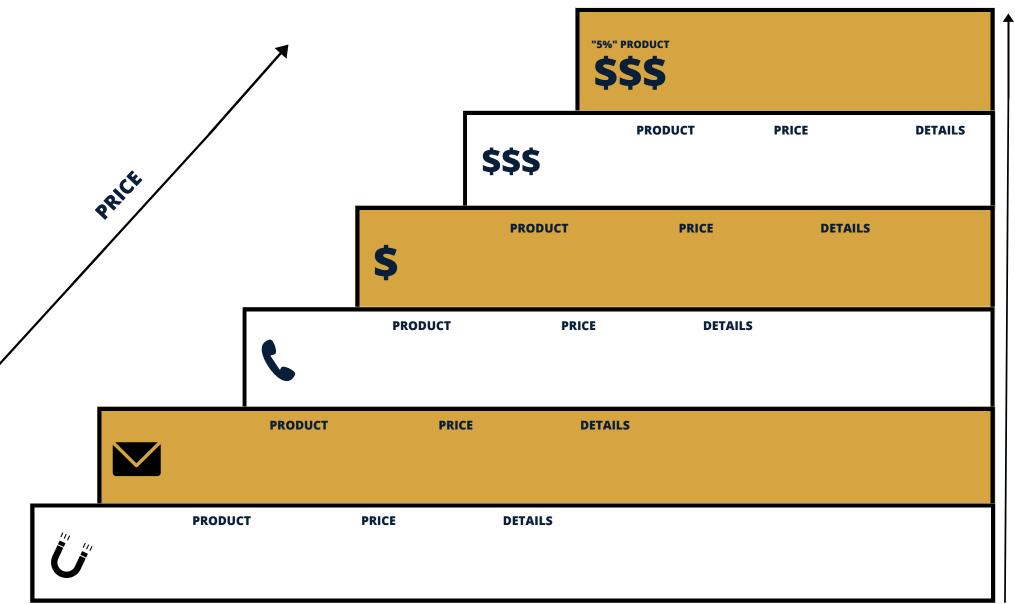

### THE MILLION DOLLAR PYRAMID

Your Million Dollar Pyramid should clearly articulate which segment of your target market your product or programs serves. This tool should allow your audience to "self-select" and determine where they are on their journey (and your Signature Systems shows them how you can help them get to the next step). Every Value model should have a currency that matters, clear steps, symptoms, and one key to success for each level.